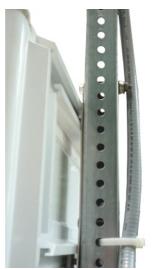

Depending on the hole pattern on your pole you may want to position the brackets above the sign housing.

Mounted above sign housing

Sign mounted on 2x2 pole with flat bracket

Sign mounted on U-channel pole with flat bracket