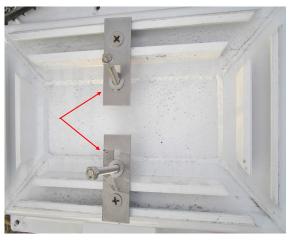

## Flat Bracket Mounting Installation Options (Part #AR004)

When installing the flat brackets on the back of the sign housing, the bracket can be positioned either above or below the housing.

This installation shows the flat brackets positioned below the sign housing.

Depending on the hole pattern on your pole you may want to position the brackets above the sign housing.

Mounted above sign housing

Sign mounted on 2x2 pole with flat bracket

Sign mounted on U-channel pole with flat bracket