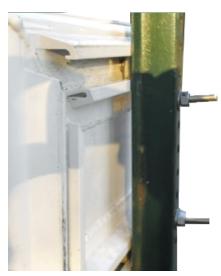

## Flat Bracket Mounting Installation Options (Part #AR004)

When installing the flat brackets on the back of the sign housing, the bracket can be positioned either above or below the housing.

This installation shows the flat brackets positioned below the sign housing.

Depending on the hole pattern on your pole you may want to position the brackets above the sign housing.

Mounted above sign housing

Sign mounted on 2x2 pole with flat bracket

Sign mounted on U-channel pole with flat bracket