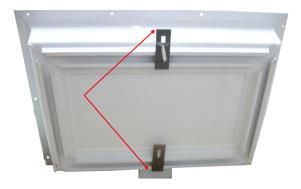

## Flat Bracket Mounting Installation Options (Part #AR004)

When installing the flat brackets on the back of the sign housing, the bracket can be positioned either above or below the housing.

This installation shows the flat brackets positioned below the sign housing.

Depending on the hole pattern on your pole you may want to position the brackets above the sign housing.

Mounted above sign housing

Sign mounted on 2x2 pole with flat bracket

Sign mounted on U-channel pole with flat bracket