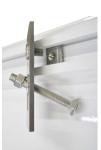

## Flat Bracket Mounting Kit includes:

- (2) Flat Brackets
- (2) Spring Loaded Channel Nuts
- (2) Carriage Bolts 3/8 x 16 x 3"
- (2) Phillips Flathead Screws 3/8 x 16 x 3/4"
- (2) Hex Nuts 3/8 X 16
- (2) Washers 3/8