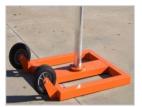

## **Mobile Patrol Stand**

## Features:

- Allows radar speed sign to be easily be moved to different locations as needed
- > Fits into a standard pick-up truck bed
- Powder coated 36"W x 33"D safety orange steel base with four anchor holes ensure stability | 58 lbs.
- Your choice of 3.5 OD aluminum pole | 6 ft. (20.25 lbs.) or 8 ft. (27 lbs.)
- > Two long-life 10-inch solid wheels (22.5 lbs. total)
- Optional: Fixed regulatory SPEED LIMIT sign; Interchangeable SPEED LIMIT sign
- Compatible for use with the TC-400 radar speed sign model (purchased separately)

Anchor holes for extra stability

Angled wheels ensure stability and easy-tilt when ready to move

Interchangeable SPEED LIMIT display

Certified Quality System ISO 9001:2015

Proudly Engineered & Manufactured in the USA