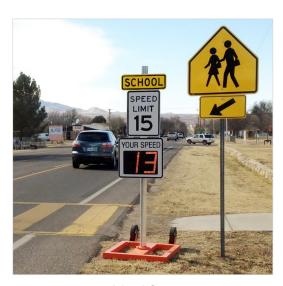

## **Mobile Patrol Stand**

## Features:

- Allows radar speed sign to be easily be moved to different locations as needed
- > Fits into a standard pick-up truck bed
- Powder coated 36"W x 33"D safety orange steel base with four anchor holes ensure stability | 58 lbs.
- Your choice of 3.5 OD aluminum pole | 6 ft. (20.25 lbs.) or 8 ft. (27 lbs.)
- > Two long-life 10-inch solid wheels (22.5 lbs. total)
- Optional: Fixed regulatory SPEED LIMIT sign; Interchangeable SPEED LIMIT sign
- Compatible for use with the TC-400 radar speed sign model (purchased separately)

## Ideal for:

School crossings
Primary facility entrances
Controlled campus roads
Dock traffic
Parking decks
Multi-modal terminals
Forklift traffic

MUTCD Compliant Radar Speed Signs

YOUR SPEED

One-person operation to tilt and roll to a new location