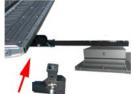

## **Trailer Hitch Mount Features**

- > 38" powder coated 2" x 2" folding mast; Measures 45½" with radar speed sign
- Stainless steel mounting bracket allows for easy mounting of radar speed sign in about a minute
- Adjustable hinge allows radar speed sign to be lowered without removing the hitch
- Compatible for use with the TC-400 battery power model only (purchased separately)
- Customer supplied electrical harness for connecting to their vehicle's electrical system | Requires 12 volt supply