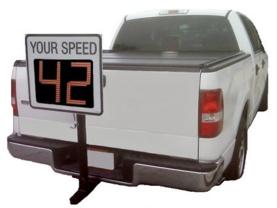

#### Radar Speed Sign | Trailer Hitch Bundle

Portable, Lightweight Design

Convenient Folding Hitch Kit with Adjustable Hinge

Adjustable Hitch Hinge

Trailer hitch shown with TC-400 radar speed sign (purchased separately)

## **Trailer Hitch Mount Features**

- > 38" powder coated 2" x 2" folding mast; Measures 45½" with radar speed sign
- Stainless steel mounting bracket allows for easy mounting of radar speed sign in about a minute
- Adjustable hinge allows radar speed sign to be lowered without removing the hitch
- Compatible for use with the TC-400 battery power model only (purchased separately)
- Customer supplied electrical harness for connecting to their vehicle's electrical system | Requires 12 volt supply

## Radar Speed Sign | Trailer Hitch Bundle Benefits

- For temporary speed alert display | Ideal for hazard zones and special events
- Maximum mobility | Hitch can be removed in about 15 seconds
- Radar speed sign has armored construction, and is weather tight, vandal and bullet resistant
- Radar speed sign will operate +/-2 weeks on two fully charged battery packs
- > Easy to store in most vehicle trunks